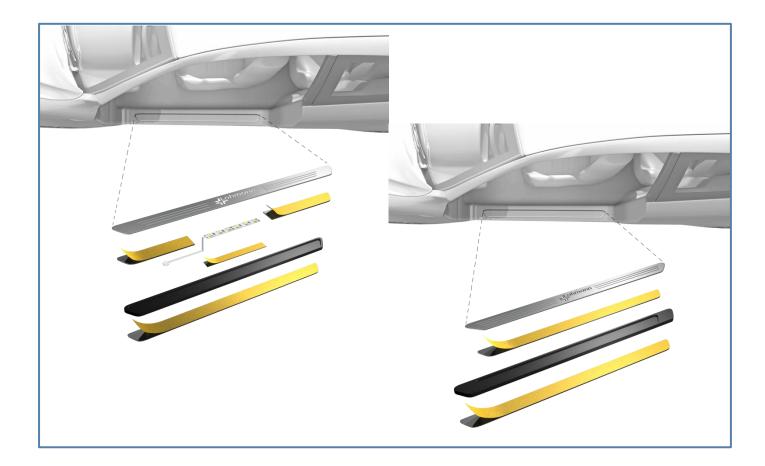

# **Kickplates**

Design & Function.

### Design:

Four variants

- Direct bonding of aluminum trim part on sill board
- Direct bonding of plastic trim part on sill board
- Bonding on aluminum insert with subsequent bonding plastic trim part on sill board
- Bonding of lighting elements between aluminum insert and plastic trim part; subsequent bonding plastic trim part on sill board